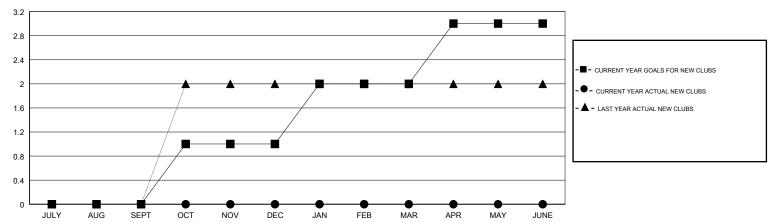

## LOCATION MONTANA

**GMT CA** 

| Clubs                 |               |           |               | Members               |                           |                         |                                              |
|-----------------------|---------------|-----------|---------------|-----------------------|---------------------------|-------------------------|----------------------------------------------|
| RESULTS FOR 2017-2018 |               |           |               | RESULTS FOR 2017-2018 |                           |                         |                                              |
| QUARTER               | NEW CLUB GOAL | NEW CLUBS | DROPPED CLUBS | QUARTER               | MEMBER GROWTH NET<br>GOAL | MEMBER GROWTH<br>ACTUAL | DROPPED MEMBERS ACTUAL (including transfers) |
| JULY/AUG/SEPT         | 0             | 0         | 0             | JULY/AUG/SEPT         | 6                         | 34                      | 41                                           |
| OCT/NOV/DEC           | 1             | 0         | 0             | OCT/NOV/DEC           | 31                        | 41                      | 36                                           |
| JAN/FEB/MAR           | 1             | 0         | 0             | JAN/FEB/MAR           | 31                        | 25                      | 34                                           |
| APR/MAY/JUNE          | 1             | 0         | 0             | APR/MAY/JUNE          | 31                        | 39                      | 68                                           |