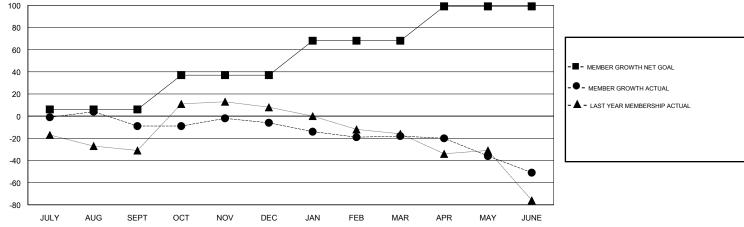

## LOCATION MONTANA

**GMT CA** 

| Clubs                 |               |           |               | Members               |                           |                         |                                              |
|-----------------------|---------------|-----------|---------------|-----------------------|---------------------------|-------------------------|----------------------------------------------|
| RESULTS FOR 2017-2018 |               |           |               | RESULTS FOR 2017-2018 |                           |                         |                                              |
| QUARTER               | NEW CLUB GOAL | NEW CLUBS | DROPPED CLUBS | QUARTER               | MEMBER GROWTH NET<br>GOAL | MEMBER GROWTH<br>ACTUAL | DROPPED MEMBERS ACTUAL (including transfers) |
| JULY/AUG/SEPT         | 0             | 0         | 0             | JULY/AUG/SEPT         | 6                         | 34                      | 41                                           |
| OCT/NOV/DEC           | 1             | 0         | 0             | OCT/NOV/DEC           | 31                        | 41                      | 36                                           |
| JAN/FEB/MAR           | 1             | 0         | 0             | JAN/FEB/MAR           | 31                        | 25                      | 34                                           |
| APR/MAY/JUNE          | 1             | 0         | 0             | APR/MAY/JUNE          | 31                        | 39                      | 68                                           |